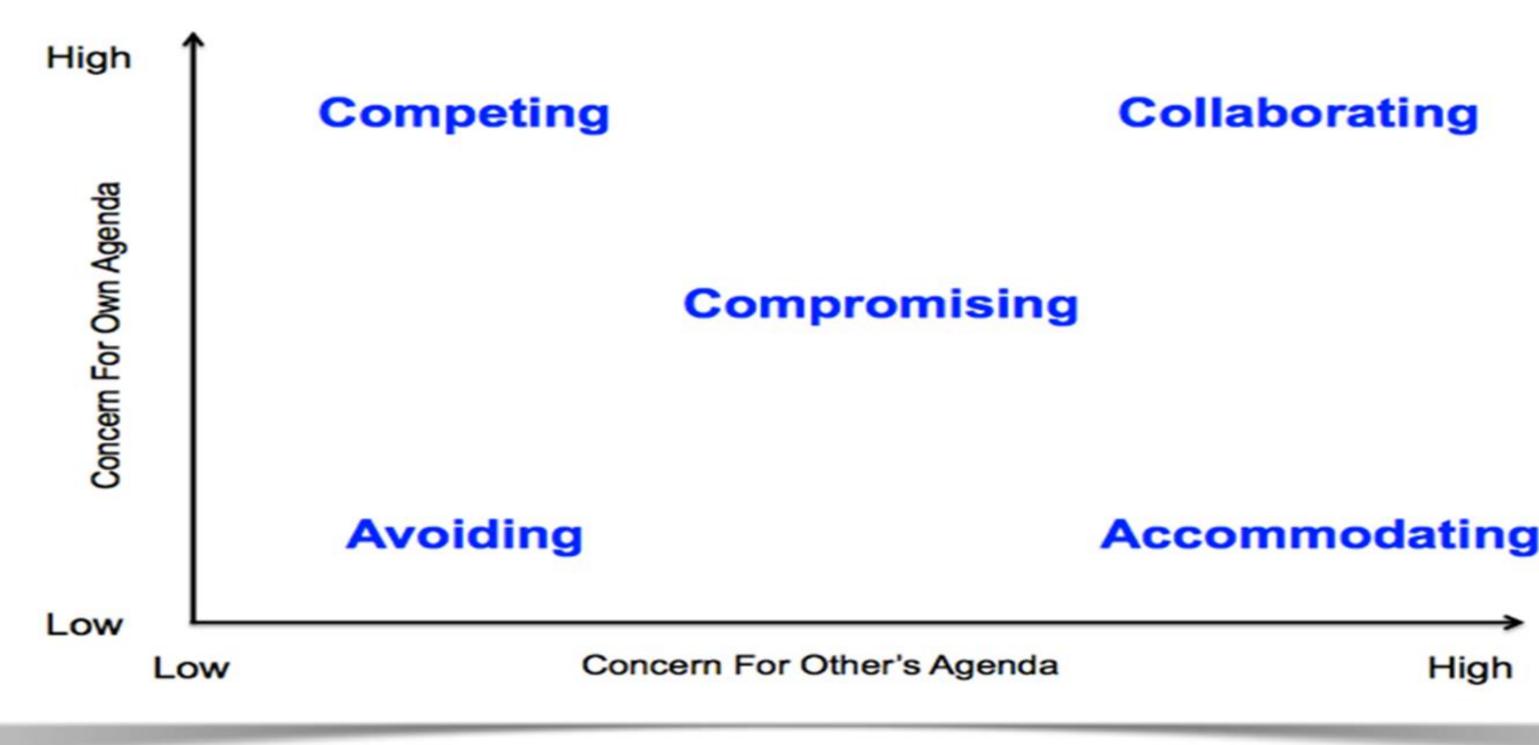

## **INDIVIDUAL CONFLICT STYLES**

THOMAS, K. W., & KILMANN, R. H. (1974). THOMAS-KILMANN CONFLICT MODE INSTRUMENT. TUXEDO, NY: XICOM.

### Accommodating